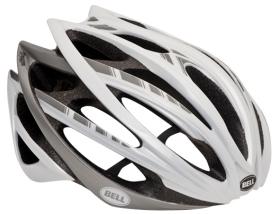

# RACE-BRED ULTRA LIGHT, SUPER VENTILATED

**NEW! WHITE STRIPES** 

**NEW! SILVER/BLUE STRIPES** 

**NEW! BLACK/RED/WHITE STRIPES** 

**NEW! MATTE BLACK SWERVE** 

**NEW! MATTE TITANIUM STRIPES** 

**NEW! LIMITED EDITION BMC** 