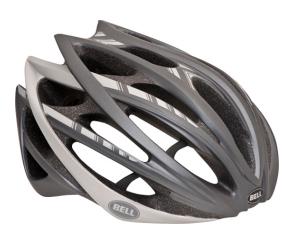

## RACE-BRED ULTRA LIGHT, SUPER VENTILATED

**PAVEMENT:** road/race

**NEW! MATTE TITANIUM STRIPES** 

# RACE-BRED ULTRA LIGHT, SUPER VENTILATED

**NEW! WHITE STRIPES** 

**NEW! SILVER/BLUE STRIPES** 

**NEW! BLACK/RED/WHITE STRIPES** 

**NEW! MATTE BLACK SWERVE** 

**NEW! MATTE TITANIUM STRIPES** 

**NEW! LIMITED EDITION BMC** 