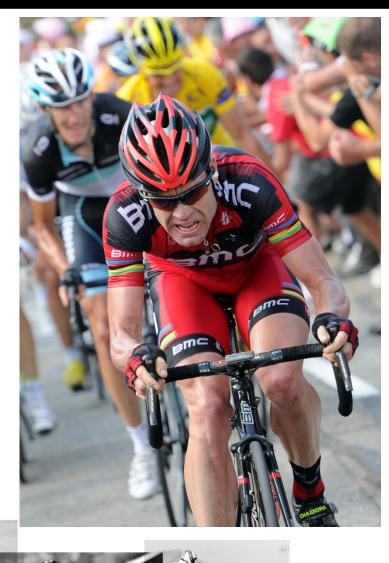

# RACE-BRED ULTRA LIGHT, SUPER VENTILATED

**NEW! WHITE STRIPES** 

**NEW! SILVER/BLUE STRIPES** 

**NEW! BLACK/RED/WHITE STRIPES** 

**NEW! MATTE BLACK SWERVE** 

**NEW! MATTE TITANIUM STRIPES** 

**NEW! LIMITED EDITION BMC** 