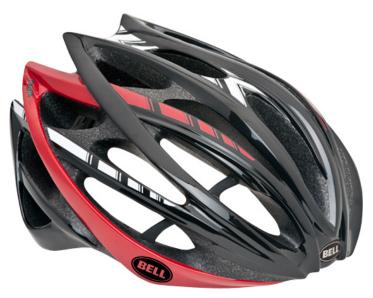

### RACE-BRED

**ULTRA LIGHT, SUPER VENTILATED** 

**PAVEMENT:** road/race

**NEW! BLACK/RED/WHITE STRIPES** 

**WEIGHT: 240 GRAMS** 

**VENTS: 26** 

SIZES: Small - 51-55 cm

Medium - 55-59 cm

Large- 59-63 cm

**TECHNOLOGIES: - TAG Fit System** 

- Fusion In-Mold Microshell- LW Roll Cage Reinforcement

Channeled VentilationX-Static Padding

- LW Webbing - LW Buckle

- LW Cam-lock Levers

**CERTIFICATION: CE EN1078** 

MSRP: €195