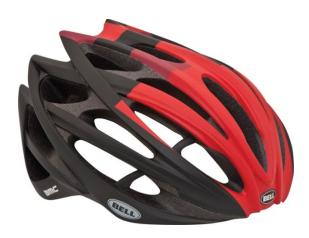

### RACE-BRED

**ULTRA LIGHT, SUPER VENTILATED** 

**PAVEMENT:** road/race

**NEW! BLACK/RED/WHITE STRIPES** 

**WEIGHT: 240 GRAMS** 

**VENTS: 26** 

SIZES: Small - 51-55 cm

Medium - 55-59 cm

# RACE-BRED ULTRA LIGHT, SUPER VENTILATED

**NEW! WHITE STRIPES** 

**NEW! SILVER/BLUE STRIPES** 

**NEW! BLACK/RED/WHITE STRIPES** 

**NEW! MATTE BLACK SWERVE** 

**NEW! MATTE TITANIUM STRIPES** 

**NEW! LIMITED EDITION BMC** 