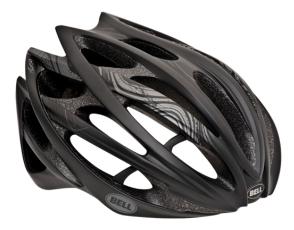

## RACE-BRED ULTRA LIGHT, SUPER VENTILATED

**PAVEMENT:** road/race

**NEW! MATTE TITANIUM STRIPES** 

# RACE-BRED ULTRA LIGHT, SUPER VENTILATED

**NEW! WHITE STRIPES** 

**NEW! SILVER/BLUE STRIPES** 

**NEW! BLACK/RED/WHITE STRIPES** 

**NEW! MATTE BLACK SWERVE** 

**NEW! MATTE TITANIUM STRIPES** 

**NEW! LIMITED EDITION BMC** 