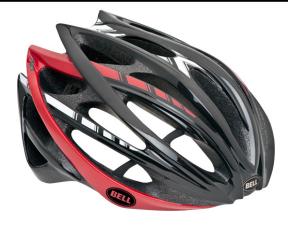

### RACE-BRED

**ULTRA LIGHT, SUPER VENTILATED** 

**PAVEMENT:** road/race

**NEW! BLACK/RED/WHITE STRIPES** 

**WEIGHT: 240 GRAMS** 

**VENTS: 26** 

SIZES: Small - 51-55 cm

Medium - 55-59 cm

# RACE-BRED ULTRA LIGHT, SUPER VENTILATED

**NEW! WHITE STRIPES** 

**NEW! SILVER/BLUE STRIPES** 

**NEW! BLACK/RED/WHITE STRIPES** 

**NEW! MATTE BLACK SWERVE** 

**NEW! MATTE TITANIUM STRIPES** 

**NEW! LIMITED EDITION BMC** 