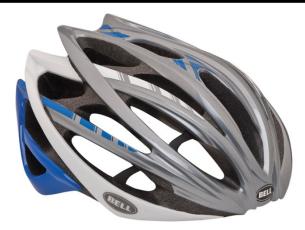

# RACE-BRED ULTRA LIGHT, SUPER VENTILATED

**NEW! WHITE STRIPES** 

**NEW! SILVER/BLUE STRIPES** 

**NEW! BLACK/RED/WHITE STRIPES** 

**NEW! MATTE BLACK SWERVE** 

**NEW! MATTE TITANIUM STRIPES** 

**NEW! LIMITED EDITION BMC** 