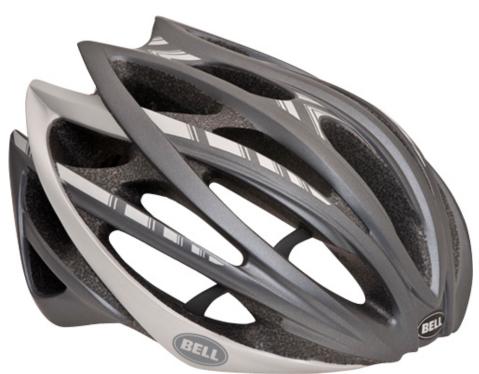

## RACE-BRED ULTRA LIGHT, SUPER VENTILATED

**PAVEMENT:** road/race

**NEW! MATTE TITANIUM STRIPES** 